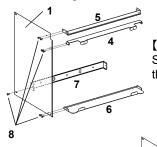

[STEP 2] Secure opposite side cover (Right Side Cover).

[STEP 1] Secure 4 Brackets to the Left Side Cover.