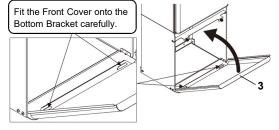

## **Completed Image**

Installation

- On the Water Heater ;
- (a) Remove 4 screws on the Front Cover.
- (b) Remove 2 screws on the both Side Cases.

Assemble the 4 Brackets into the Side Covers referring to the following instruction.