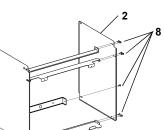

[STEP 2] Secure opposite side cover (Right Side Cover).

[STEP 1] Secure 4 Brackets to the Left Side Cover.