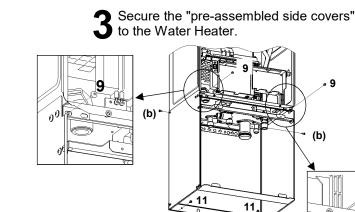

## **Completed Image**

Installation

- On the Water Heater ;
- (a) Remove 4 screws on the Front Cover.
- (b) Remove 2 screws on the both Side Cases.

Assemble the 4 Brackets into the Side Covers referring to the following instruction.

## [NOTE]

12

Before securing the pre-assembled side covers to the Water Heater, make two holes\* on the wall using a drill for Wall Anchors. And then insert the Wall Anchors into the wall. (Light tapping with a hammer on the Wall Anchors may be necessary.) \* Hole Diameter : Φ9/32" (Φ7.2mm)

11

12

\* Hole Depth : 1.4" - 1.6" (35 - 40mm)