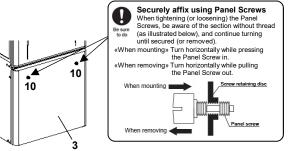

## [NOTE]

12

Before securing the pre-assembled side covers to the Water Heater, make two holes\* on the wall using a drill for Wall Anchors. And then insert the Wall Anchors into the wall. (Light tapping with a hammer on the Wall Anchors may be necessary.) \* Hole Diameter : Φ9/32" (Φ7.2mm)

11

12

\* Hole Depth : 1.4" - 1.6" (35 - 40mm)