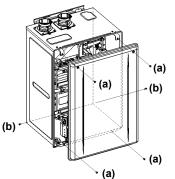

## **Completed Image**

Installation

- On the Water Heater ;
- (a) Remove 4 screws on the Front Cover.
- (b) Remove 2 screws on the both Side Cases.

Assemble the 4 Brackets into the Side Covers referring to the following instruction.